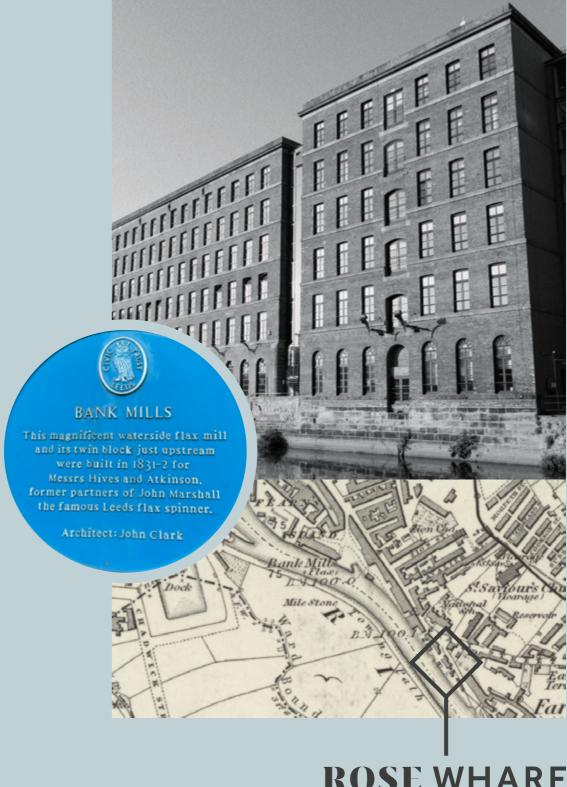

• NEW CYCLE STORAGE HUB

 $\bullet$  Showers & Changing facilities

• SUBSTANTIAL CAR PARKING WITH EV CHARGING This Grade II Listed former Flax mill has been a part of the Leeds landscape since 1831 and appears in the The National Heritage List for England.