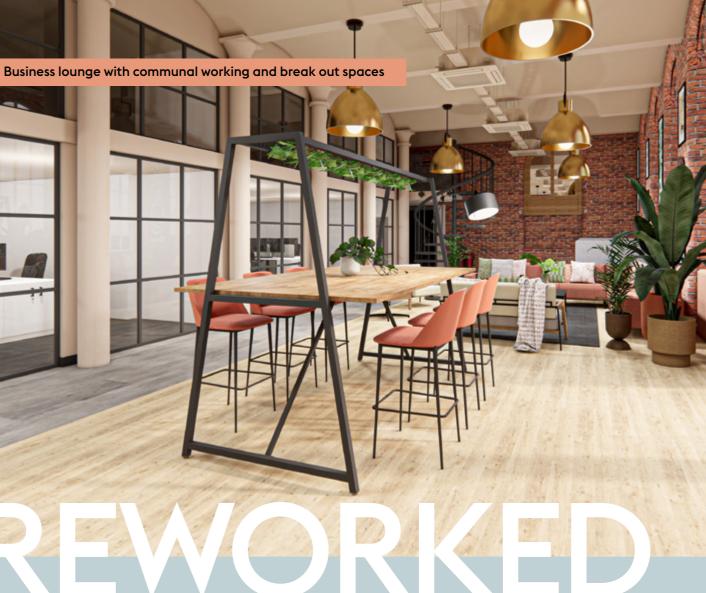

Join a part of the city that embraces

Harness the true potential of Rose Wharf with its common areas where functionality meets collaborative spirit. Our bold reimagination of the waterfront creates usable and relaxing spaces, fueling a dynamic, positive and productive working environment.

### Business Lounge

Our business lounge is designed to be enjoyed by every occupier who's home is Rose Wharf.

Simply step out onto our new Riverside Terrace, grab a coffee from our local coffee shop or host a team event - the opportunities are endless.