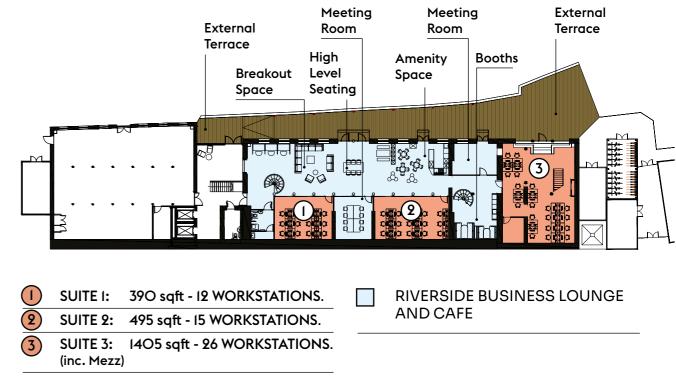

### **Riverside Fitted Suites**

### **Riverside Fitted Suites (Mezzanine)**

SUITE 4: 1085 sqft - 30 WORKSTATIONS.