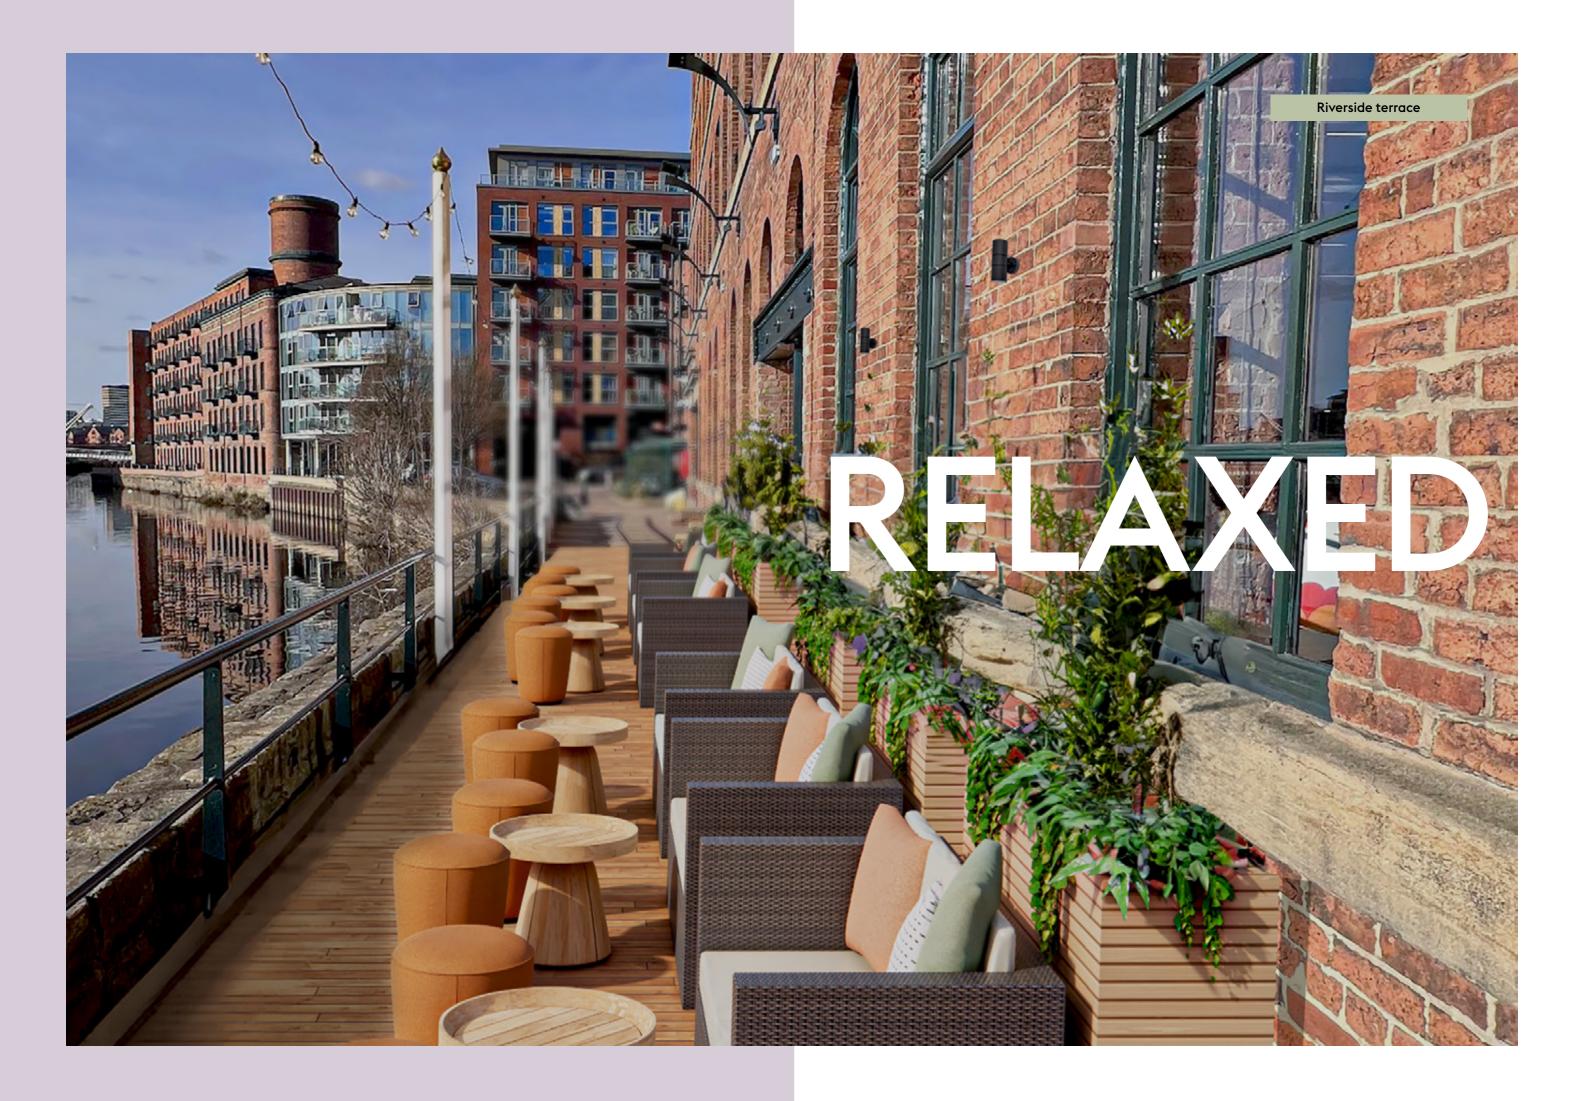

Changing Facilities

Terrace

10 Super Fast WiFi

Business

Lounge

Original Features **CURTINS BARHALE CONSTRUCTION** TELESCOPE HOLLIS **DESIGN SOMETHING MORE PRAGMATIC DIGITAL** MOTION 12

|  |  | 1117 |
|--|--|------|
|  |  |      |
|  |  |      |

### Business Lounge

Our business lounge is designed to be enjoyed by every occupier who's home is Rose Wharf.

Simply step out onto our new Riverside Terrace, grab a coffee from our local coffee shop or host a team event - the opportunities are endless.