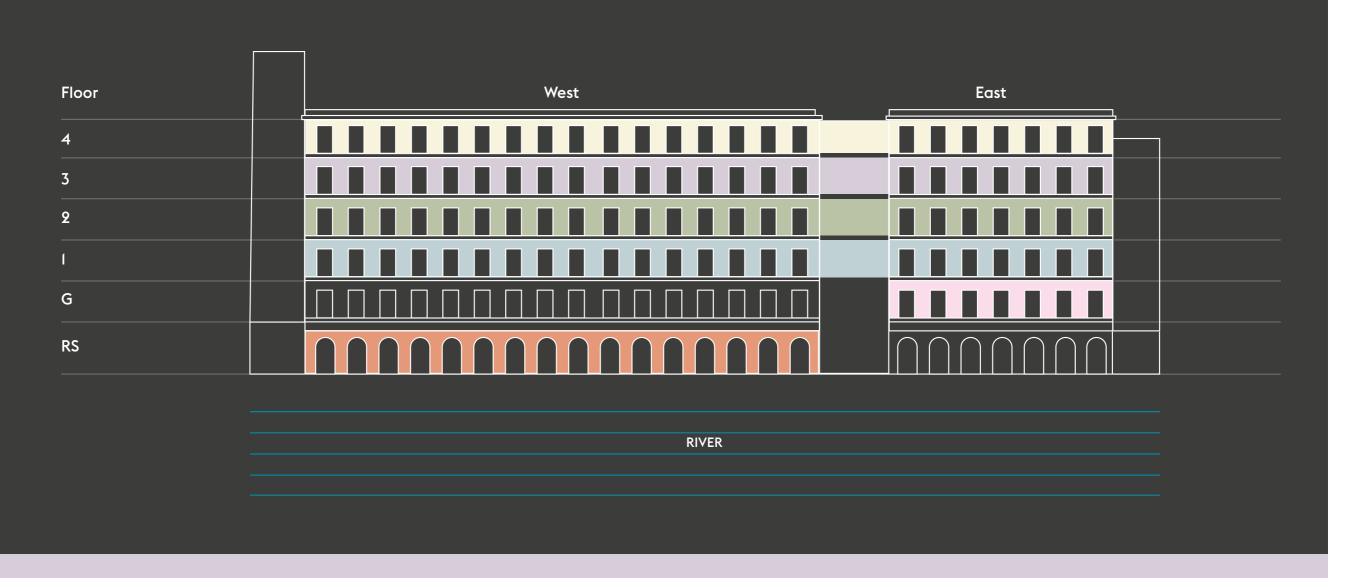

### Accommodation:

| Floor | Total Floor<br>(SQ FT.) | West<br>(SQ FT.) | East<br>(SQ FT.) |
|-------|-------------------------|------------------|------------------|
| 4     | 7,145                   | 4,680            | 2,465            |
| 3     | 7,245                   | 4,780            | 2,465            |
| 2     | 7,245                   | 4,780            | 2,465            |
| 1     | 7,245                   | 4,780            | 2,465            |
| G     | LET                     | LET              | 2,465            |
| RS    | N/A                     | 365-1,470        | LET              |
| LGF   | 365-1,470               | N/A              | N/A              |