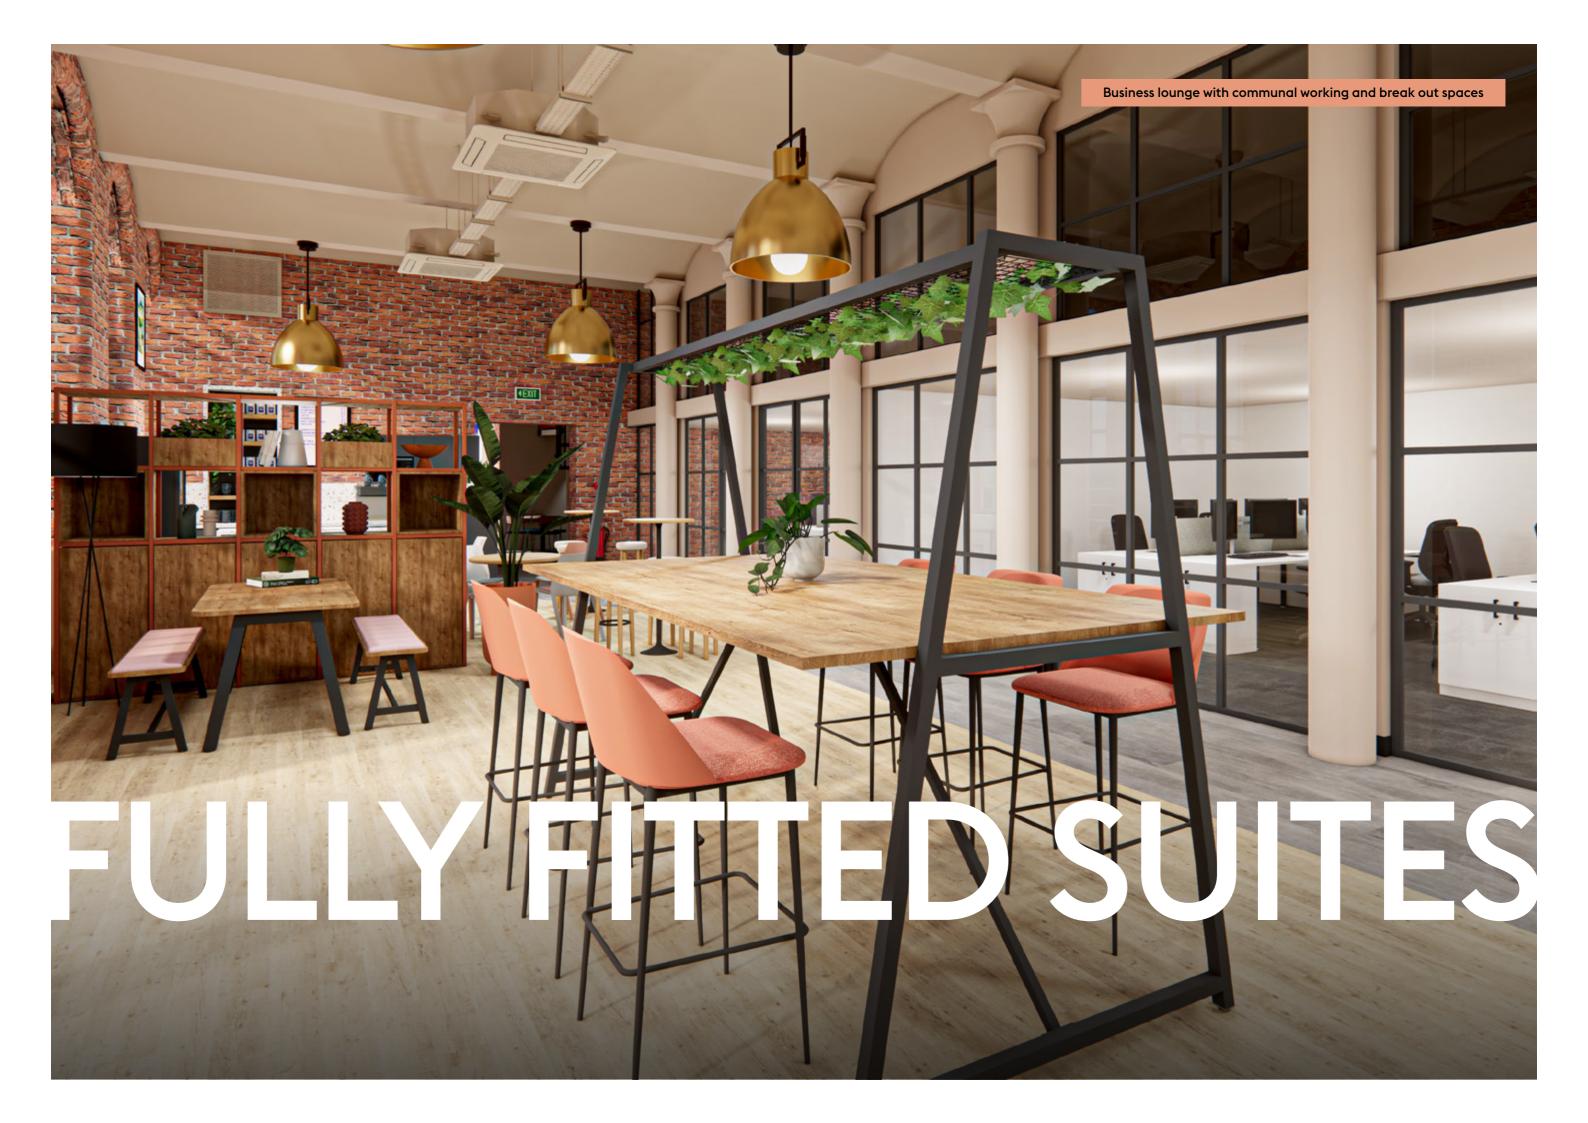

### **Riverside Fitted Suites**

Fitted  $\delta$  ready-to-go workspace with a simple all-inclusive monthly bill. Our Riverside Fitted Suites are perfect for growing businesses who require simplicity and flexibility.

The Riverside Suites include:

- Fully furnished (chairs δ desks)
- Access to the business lounge
- Bookable meeting rooms
- Prices are inclusive of rent, service charge, building insurance, electricity / gas, internet  $\delta$  fair wear  $\delta$  tear policy.