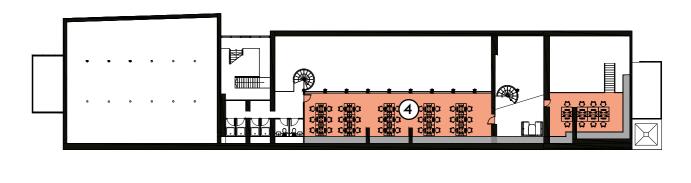

### **Riverside Fitted Suites (Mezzanine)**

SUITE 4: 1085 sqft - 30 WORKSTATIONS.