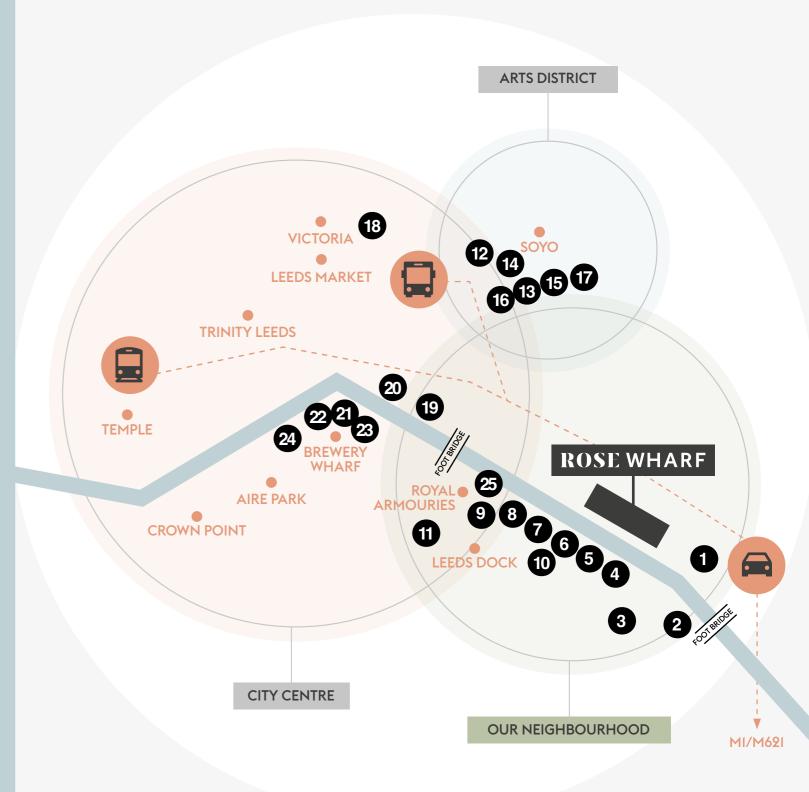

### Second

Each suite can be let on an individual basis or combined to suit occupier requirements ranging from 2,465sq.ft. – 35,000sq.ft.

Stay connected but with the distance you need to focus. Rose Wharf's unique location places it in close proximity to the Leeds Dock neighbourhood and all of its benefits with the option to head into the busier city centre if required.

## **CONNECTED** not crowded

### Amenities

- I. Climate Innovation District
- 2. Piglove by the river
- 3. Tesco Express
- 4. Fearns
- 5. Yoga Hero
- 6. North Star
- 7. Nova Bakehouse
- 8. Pizza Express
  - - -
- 9. The Canary 10. Condition Gym
- II. Mumtaz
- 12. Leeds Playhouse
   13. The Wardrobe
- 14. Aagrah
- 15. Kendells
- 16. Sarto
- 17. Saku
- 18. John Lewis
  19. The Palace
  20. Lamb & Flag
  21. Home
  22. 212
  23. Yum Yum
  24. The Adelphi
  25. Holiday Inn

From Here to There

CLICK FOR STREET VIEW

A refurbished building reflects a responsible and balanced approach to development impact. Reusing existing architecture is faster, cost-saving, and more sustainable than constructing new buildings.