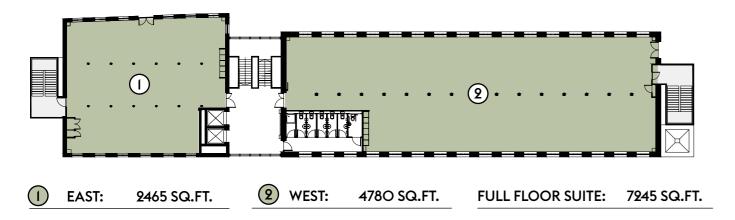

### Accommodation:

| Floor | Total Floor<br>(SQ FT.) | West<br>(SQ FT.) | East<br>(SQ FT.) |
|-------|-------------------------|------------------|------------------|
| 4     | 7,145                   | 4,680            | 2,465            |
| 3     | 7,245                   | 4,780            | 2,465            |
| 2     | 7,245                   | 4,780            | 2,465            |
| 1     | 7,245                   | 4,780            | 2,465            |
| G     | LET                     | LET              | 2,465            |
| RS    | N/A                     | 365-1,470        | LET              |
| LGF   | 365-1,470               | N/A              | N/A              |

### Second

Each suite can be let on an individual basis or combined to suit occupier requirements ranging from 2,465sq.ft. – 35,000sq.ft.

Stay connected but with the distance you need to focus. Rose Wharf's unique location places it in close proximity to the Leeds Dock neighbourhood and all of its benefits with the option to head into the busier city centre if required.