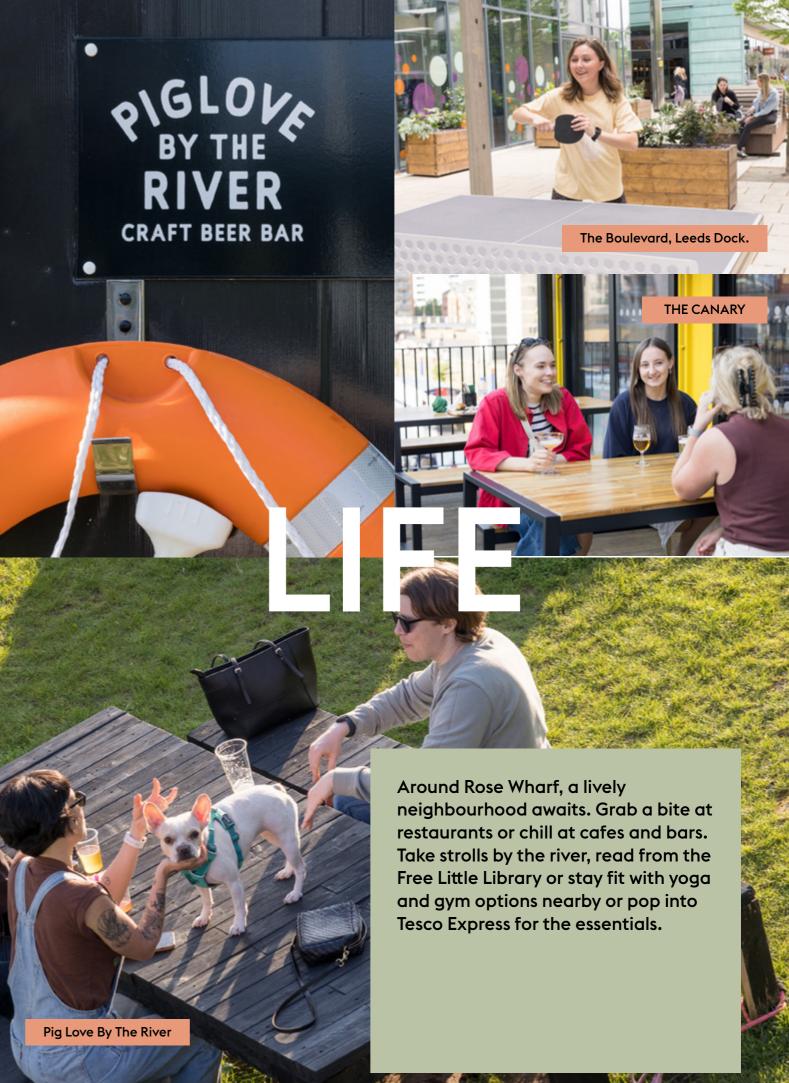

Join a part of the city that embraces

Harness the true potential of Rose Wharf with its common areas where functionality meets collaborative spirit. Our bold reimagination of the waterfront creates usable and relaxing spaces, fueling a dynamic, positive and productive working environment.

### Amenities

- I. Climate Innovation District
- 2. Piglove by the river
- 3. Tesco Express
- 4. Fearns
- 5. Yoga Hero
- 6. North Star
- 7. Nova Bakehouse
- 8. Pizza Express
  - - -
- 9. The Canary 10. Condition Gym
- II. Mumtaz
- 12. Leeds Playhouse
   13. The Wardrobe
- 14. Aagrah
- 15. Kendells
- 16. Sarto
- 17. Saku
- 18. John Lewis
  19. The Palace
  20. Lamb & Flag
  21. Home
  22. 212
  23. Yum Yum
  24. The Adelphi
  25. Holiday Inn