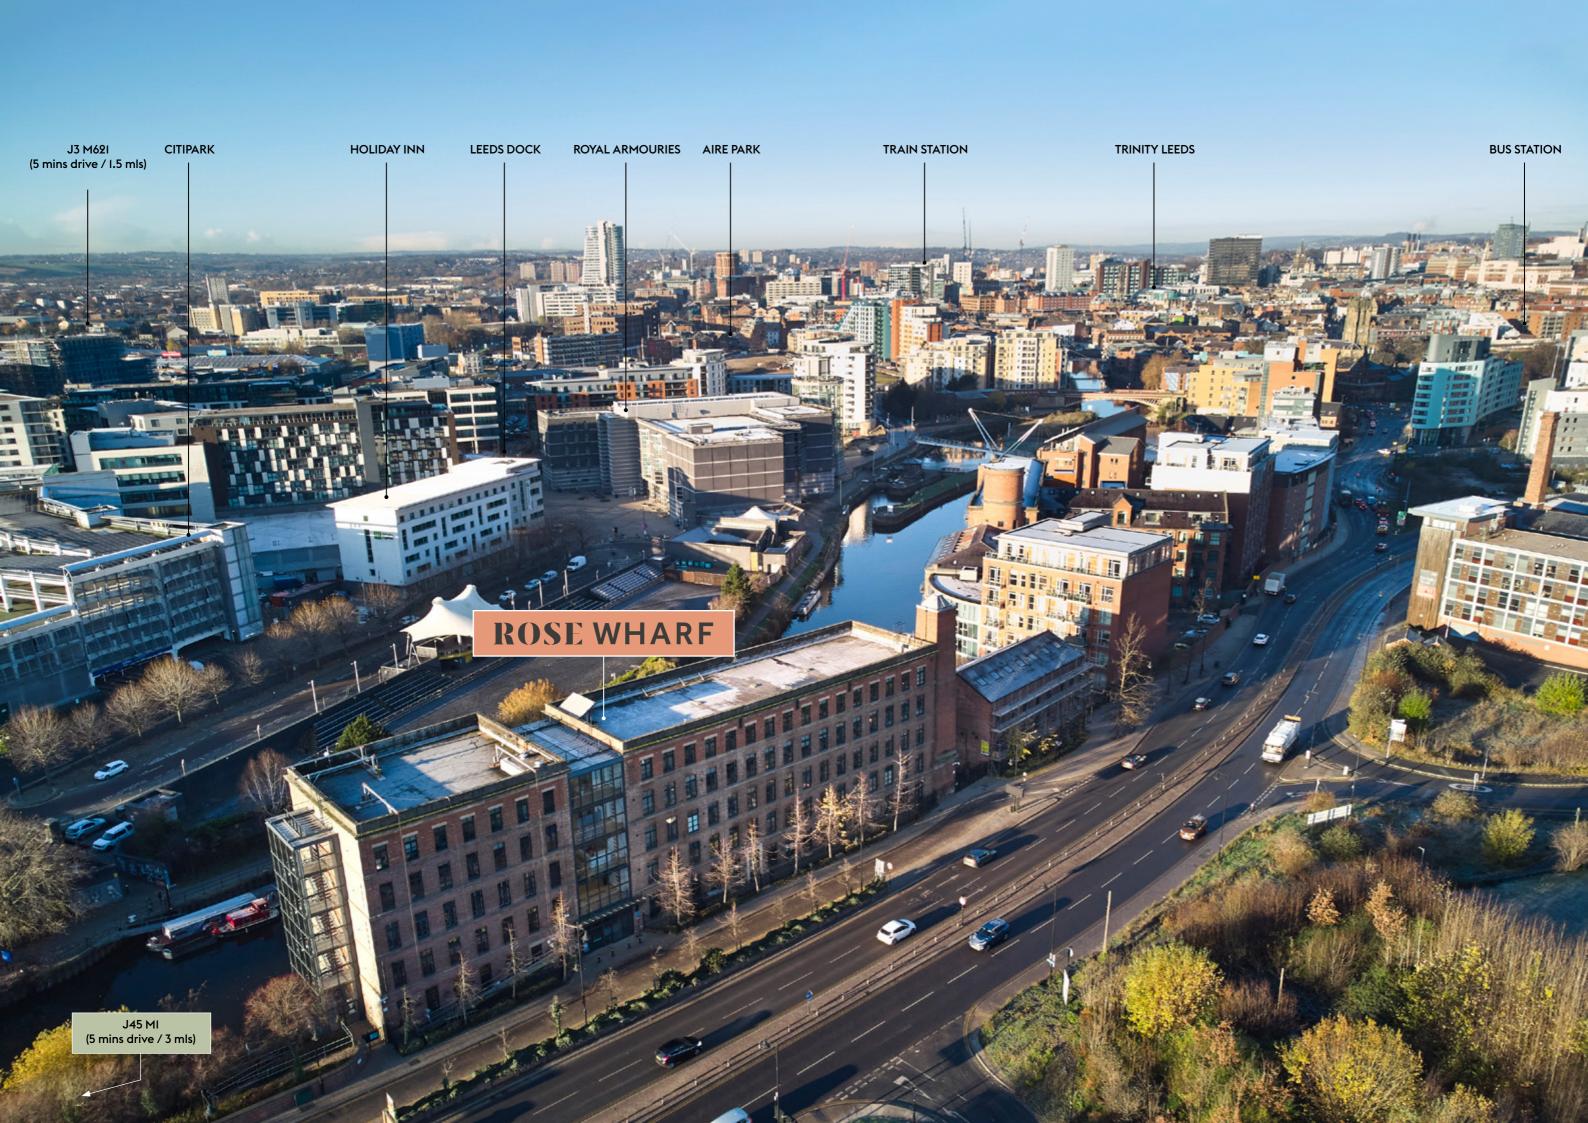

### Second

Each suite can be let on an individual basis or combined to suit occupier requirements ranging from 2,465sq.ft. – 35,000sq.ft.

Stay connected but with the distance you need to focus. Rose Wharf's unique location places it in close proximity to the Leeds Dock neighbourhood and all of its benefits with the option to head into the busier city centre if required.

## **CONNECTED** not crowded