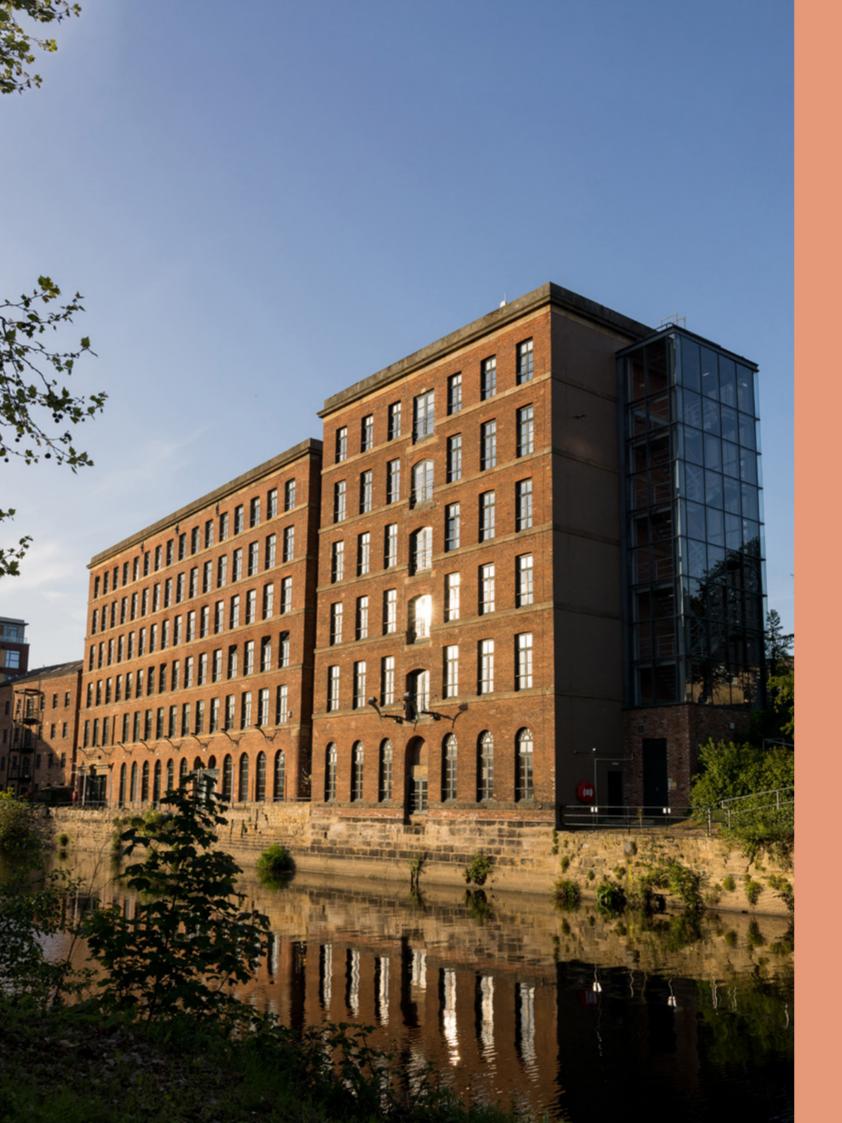

### **ROSE WHARF**

This iconic warehouse style building has been home to hard work, industrious spirit and big ideas for almost 200 years, with inspiring features including exposed brick walls and vaulted ceilings.

## Here's to THE ORIGINAL ONE