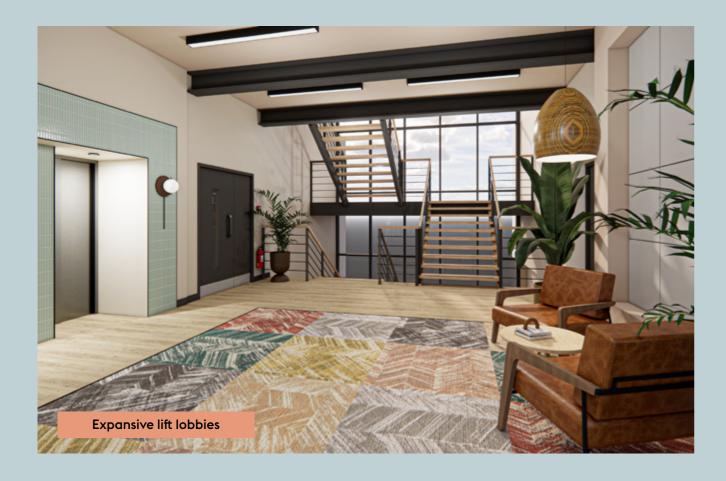

### Specification:

access

Rooms

R R

(TA)

Bike Storage

CCTV

Lifts

Changing Facilities

Terrace

10 Super Fast WiFi

Business

Lounge

Original Features **CURTINS BARHALE CONSTRUCTION** TELESCOPE HOLLIS **DESIGN SOMETHING MORE PRAGMATIC DIGITAL** MOTION 12

|  |  | 1117 |
|--|--|------|
|  |  |      |
|  |  |      |