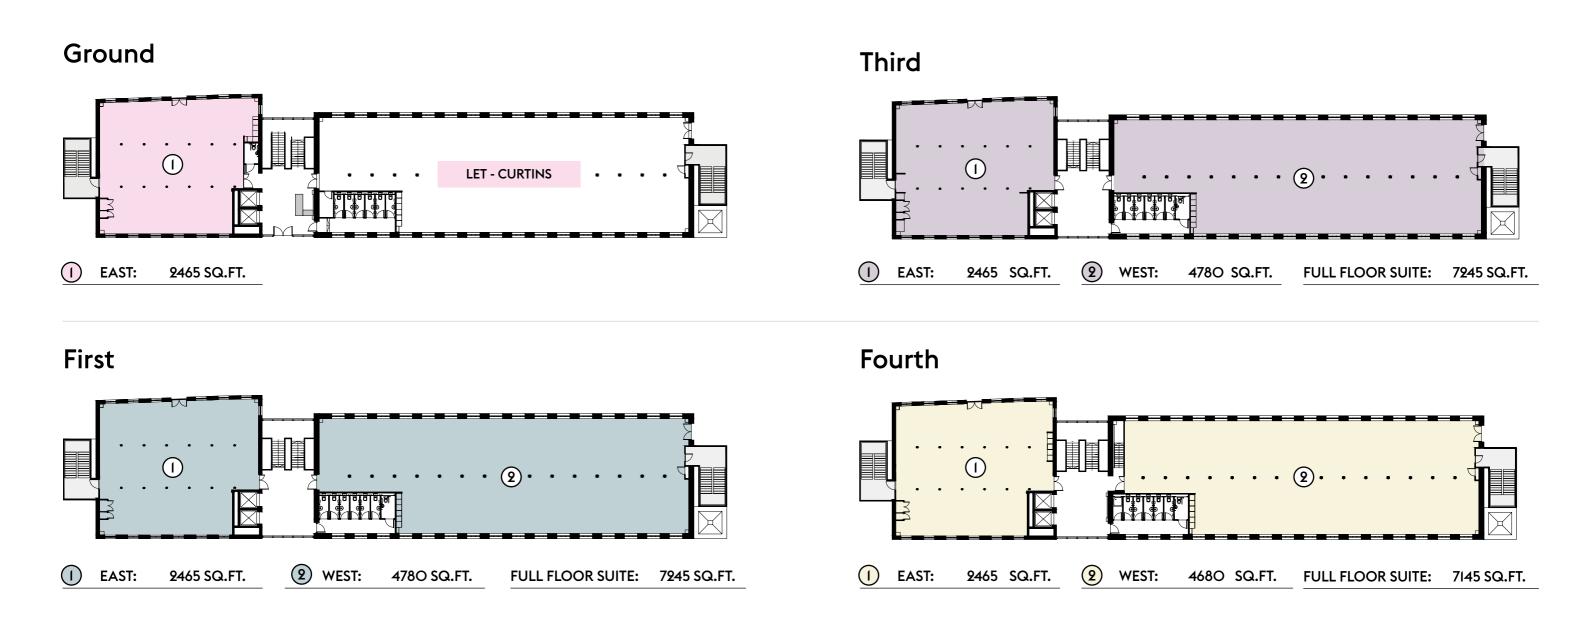

### Accommodation:

| Floor | Total Floor<br>(SQ FT.) | West<br>(SQ FT.) | East<br>(SQ FT.) |
|-------|-------------------------|------------------|------------------|
| 4     | 7,145                   | 4,680            | 2,465            |
| 3     | 7,245                   | 4,780            | 2,465            |
| 2     | 7,245                   | 4,780            | 2,465            |
| 1     | 7,245                   | 4,780            | 2,465            |
| G     | LET                     | LET              | 2,465            |
| RS    | N/A                     | 365-1,470        | LET              |
| LGF   | 365-1,470               | N/A              | N/A              |

### Second

Each suite can be let on an individual basis or combined to suit occupier requirements ranging from 2,465sq.ft. – 35,000sq.ft.

Stay connected but with the distance you need to focus. Rose Wharf's unique location places it in close proximity to the Leeds Dock neighbourhood and all of its benefits with the option to head into the busier city centre if required.